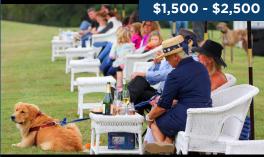

## **PLATINUM SEATING**

The Seasonal Platinum Membership includes two reserved wicker love seats, a coffee table, a folding table with table cloth under a private tent, a reserved parking spot, and two car passes. This is valid on select Sundays starting July 9th through September 24th weather permitting.

## **TERRACE SEATING**

The Terrace Membership includes 2 reserved seats, one table in front of the pavilion, and one parking pass. Boxes may be combined to accommodate more seating.